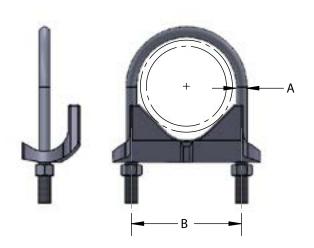

| PIPE<br>SIZE | PIPE<br>OD | A    | В       | WGT<br>EACH<br>(lbs) |
|--------------|------------|------|---------|----------------------|
| 1/2          | 0.840      | 5/16 | 1-3/16  | 0.40                 |
| 3/4          | 1.050      | 5/16 | 1-7/16  | 0.42                 |
| 1            | 1.315      | 5/16 | 1-11/16 | 0.48                 |
| 1-1/4        | 1.660      | 5/16 | 2-1/8   | 0.55                 |
| 1-1/2        | 1.900      | 5/16 | 2-5/16  | 0.57                 |
| 2            | 2.375      | 3/8  | 2-13/16 | 0.89                 |
| 2-1/2        | 2.875      | 3/8  | 3-7/16  | 1.10                 |
| 3            | 3.500      | 3/8  | 4-1/16  | 1.14                 |
| 3-1/2        | 4.000      | 3/8  | 4-9/16  | 1.30                 |
| 4            | 4.500      | 3/8  | 5-1/8   | 1.40                 |